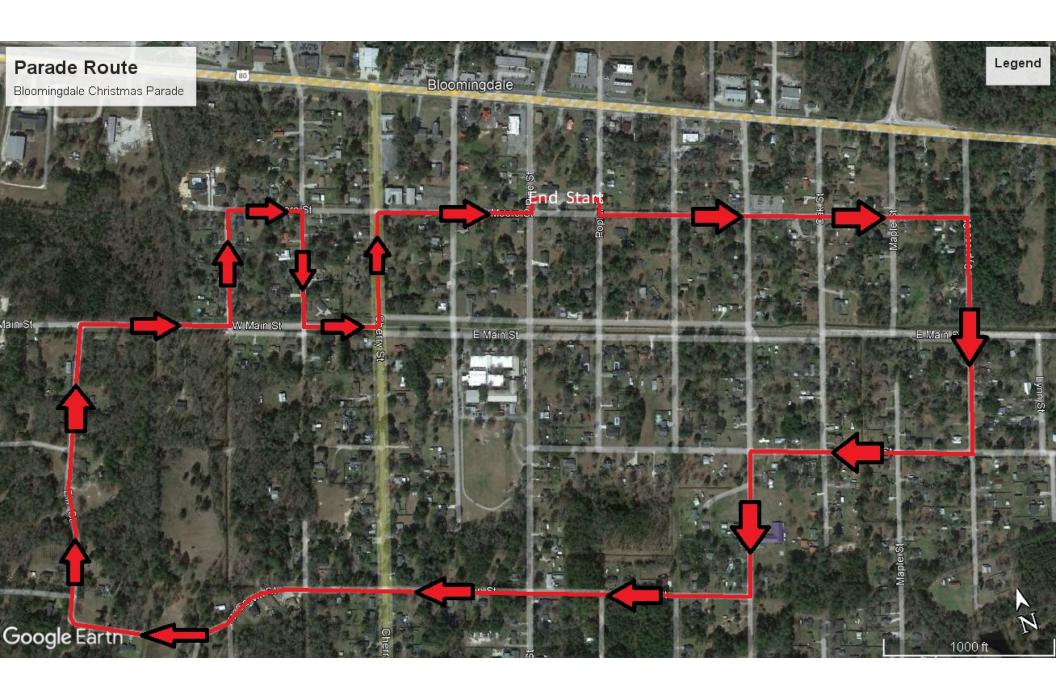

## City of Bloomingdale Annual Christmas Parade Saturday, December 7, 2024

10:00am Official Start Time

9:00am Line-up will begin @ Community Center and Pavilion Area (Parking at Community Center/Pavilion/History Museum)